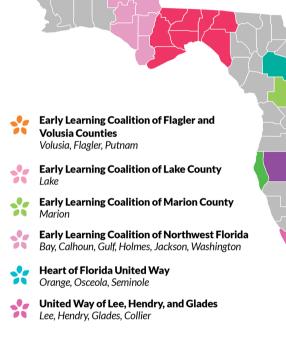

# 13 local affiliate sites implement HMGF in 38 counties

2-1-1 Big Bend

Franklin, Gadsden, Jefferson, Leon, Liberty, Madison, Taylor, Wakulla

2-1-1 Brevard

Brevard

2-1-1 Tampa Bay Cares

Pinellas

2-1-1 Palm Beach/ Treasure Coast

Indian River, Martin, Okeechobee, Palm Beach, St. Lucie

Children's Home Society of Florida

Early Childhood Council of Hillsborough County, Inc.
Hillsborough

Early Learning Coalition of Duval County

Duval. Clav. Nassau